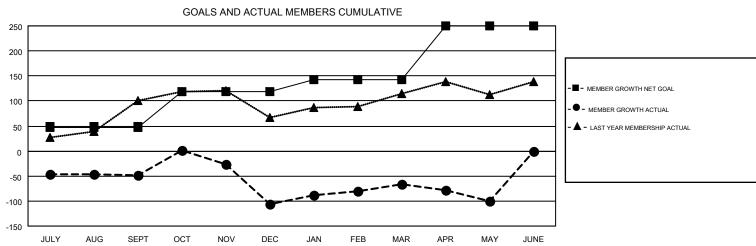

## GMT MONTHLY MEMBERSHIP PROGRESS REPORT

Results as of: 5/31/2018

Multiple District 410

**LOCATION: REP OF SOUTH AFRICA** 

GMT: RASHMI KOOVERJEE

**GMT CA 6-Afr** 

| Clubs                 |               |           |               | Members               |                           |                         |                                              |  |
|-----------------------|---------------|-----------|---------------|-----------------------|---------------------------|-------------------------|----------------------------------------------|--|
| RESULTS FOR 2017-2018 |               |           |               | RESULTS FOR 2017-2018 |                           |                         |                                              |  |
| QUARTER               | NEW CLUB GOAL | NEW CLUBS | DROPPED CLUBS | QUARTER               | MEMBER GROWTH NET<br>GOAL | MEMBER GROWTH<br>ACTUAL | DROPPED MEMBERS ACTUAL (including transfers) |  |
| JULY/AUG/SEPT         | 2             | 0         | 1             | JULY/AUG/SEPT         | 48                        | 60                      | 100                                          |  |
| OCT/NOV/DEC           | 1             | 1         | 2             | OCT/NOV/DEC           | 70                        | 103                     | 155                                          |  |
| JAN/FEB/MAR           | 1             | 1         | 1             | JAN/FEB/MAR           | 24                        | 132                     | 71                                           |  |
| APR/MAY/JUNE          | 3             | 0         | 0             | APR/MAY/JUNE          | 108                       | 68                      | 93                                           |  |