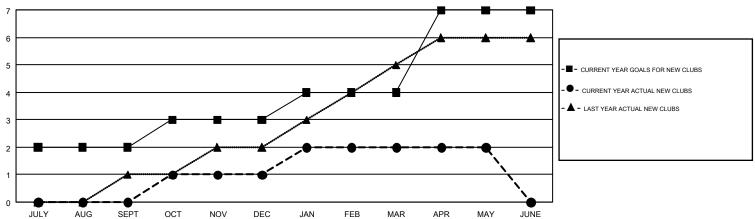

## GMT MONTHLY MEMBERSHIP PROGRESS REPORT

Results as of: 5/31/2018

Multiple District 410

**LOCATION: REP OF SOUTH AFRICA** 

GMT: RASHMI KOOVERJEE

**GMT CA 6-Afr** 

| Clubs                 |               |           |               | Members               |                           |                         |                                              |  |
|-----------------------|---------------|-----------|---------------|-----------------------|---------------------------|-------------------------|----------------------------------------------|--|
| RESULTS FOR 2017-2018 |               |           |               | RESULTS FOR 2017-2018 |                           |                         |                                              |  |
| QUARTER               | NEW CLUB GOAL | NEW CLUBS | DROPPED CLUBS | QUARTER               | MEMBER GROWTH NET<br>GOAL | MEMBER GROWTH<br>ACTUAL | DROPPED MEMBERS ACTUAL (including transfers) |  |
| JULY/AUG/SEPT         | 2             | 0         | 1             | JULY/AUG/SEPT         | 48                        | 60                      | 100                                          |  |
| OCT/NOV/DEC           | 1             | 1         | 2             | OCT/NOV/DEC           | 70                        | 103                     | 155                                          |  |
| JAN/FEB/MAR           | 1             | 1         | 1             | JAN/FEB/MAR           | 24                        | 132                     | 71                                           |  |
| APR/MAY/JUNE          | 3             | 0         | 0             | APR/MAY/JUNE          | 108                       | 68                      | 93                                           |  |